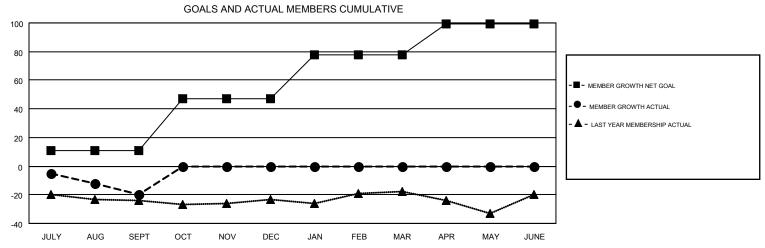

## GMT MONTHLY MEMBERSHIP PROGRESS REPORT

**LOCATION: NEW MEXICO** 

Results as of: 9/30/2018

WILLIAM PHILLIPI

Multiple District 40

| GMT: WILLIAN          | /I PHILLIPI   |           |               |                       |                           |                         | GMT CA 1                                           |  |
|-----------------------|---------------|-----------|---------------|-----------------------|---------------------------|-------------------------|----------------------------------------------------|--|
| Clubs                 |               |           |               | Members               |                           |                         |                                                    |  |
| RESULTS FOR 2018-2019 |               |           |               | RESULTS FOR 2018-2019 |                           |                         |                                                    |  |
| QUARTER               | NEW CLUB GOAL | NEW CLUBS | DROPPED CLUBS | QUARTER               | MEMBER GROWTH NET<br>GOAL | MEMBER GROWTH<br>ACTUAL | DROPPED<br>MEMBERS ACTUAL<br>(including transfers) |  |
| JULY/AUG/SEPT         | 2             | 0         | 0             | JULY/AUG/SEPT         | 11                        | 29                      | 43                                                 |  |
| OCT/NOV/DEC           | 3             | 0         | 0             | OCT/NOV/DEC           | 36                        | 0                       | 0                                                  |  |
| JAN/FEB/MAR           | 3             | 0         | 0             | JAN/FEB/MAR           | 31                        | 0                       | 0                                                  |  |
| APR/MAY/JUNE          | 2             | 0         | 0             | APR/MAY/JUNE          | 21                        | 0                       | 0                                                  |  |