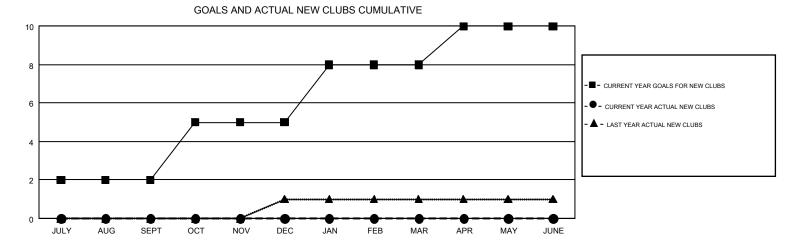

## GMT MONTHLY MEMBERSHIP PROGRESS REPORT

**LOCATION: NEW MEXICO** 

Results as of: 9/30/2018

WILLIAM PHILLIPI

Multiple District 40

| GMT: WILLIAN          | /I PHILLIPI   |           |               |                       |                           |                         | GMT CA 1                                           |  |
|-----------------------|---------------|-----------|---------------|-----------------------|---------------------------|-------------------------|----------------------------------------------------|--|
| Clubs                 |               |           |               | Members               |                           |                         |                                                    |  |
| RESULTS FOR 2018-2019 |               |           |               | RESULTS FOR 2018-2019 |                           |                         |                                                    |  |
| QUARTER               | NEW CLUB GOAL | NEW CLUBS | DROPPED CLUBS | QUARTER               | MEMBER GROWTH NET<br>GOAL | MEMBER GROWTH<br>ACTUAL | DROPPED<br>MEMBERS ACTUAL<br>(including transfers) |  |
| JULY/AUG/SEPT         | 2             | 0         | 0             | JULY/AUG/SEPT         | 11                        | 29                      | 43                                                 |  |
| OCT/NOV/DEC           | 3             | 0         | 0             | OCT/NOV/DEC           | 36                        | 0                       | 0                                                  |  |
| JAN/FEB/MAR           | 3             | 0         | 0             | JAN/FEB/MAR           | 31                        | 0                       | 0                                                  |  |
| APR/MAY/JUNE          | 2             | 0         | 0             | APR/MAY/JUNE          | 21                        | 0                       | 0                                                  |  |